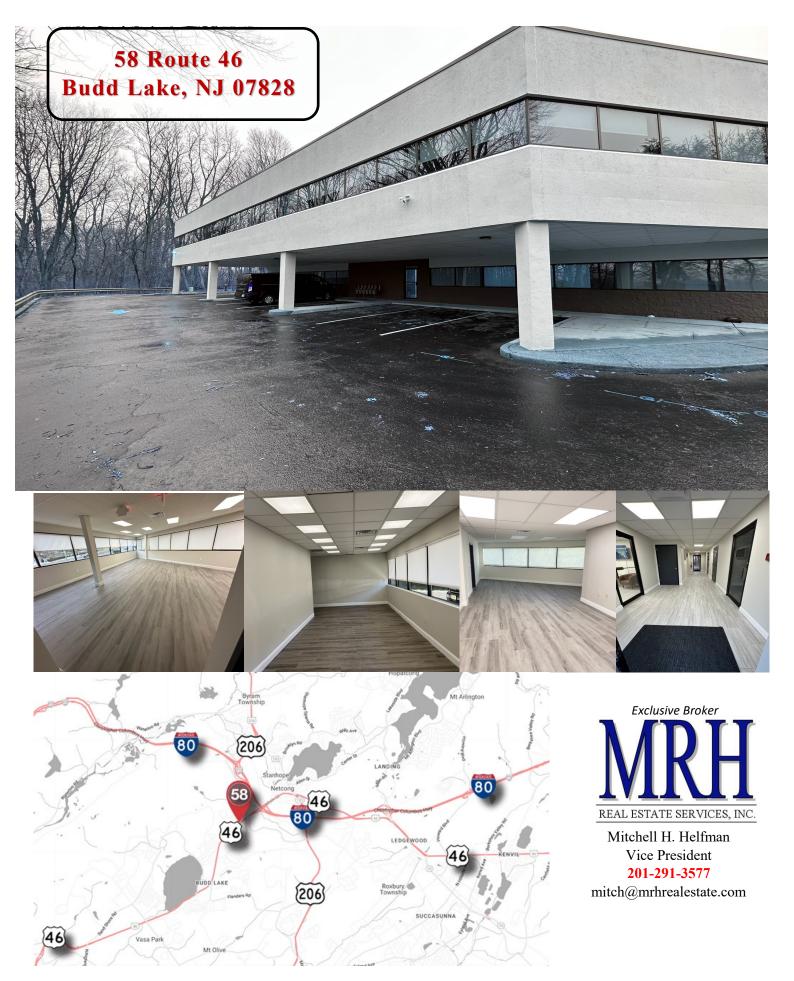

## **MEDICAL OFFICE BUILDING**

2-Story 13,096 Square Feet Building

**Includes Some Executive Suites** 

**Fully Renovated** 

Exclusive Broker

FOR SALE

**Outstanding Investment Opportunity** 

58

Great Highway Visibility. Close To Shopping, Restaurants, International Trade Zone and Hackettstown Medical Center.

**Excellent Parking** 

Mitchell H. Helfman, Vice President 201-291-3577 mitch@mrhrealestate.com