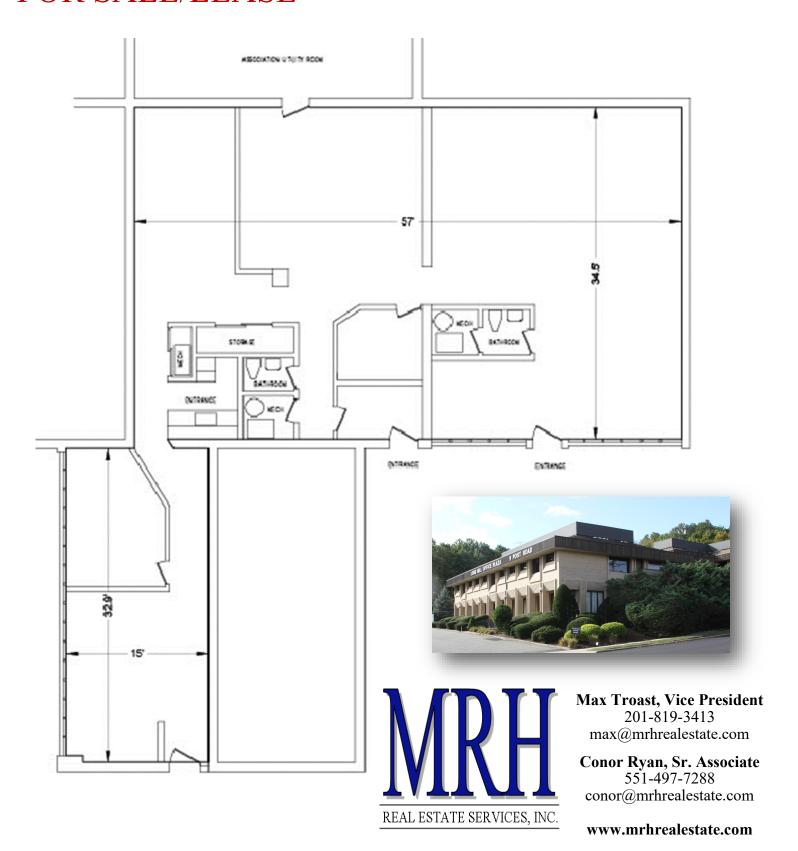

## 9 Post Road (Suites M11, M12 & M 14) Oakland, NJ 07436

2,500 Square Feet Available

Located in Long Hill Office Plaza near Routes 287, 208, 202 and 4.

Excellent parking.

Walking distance to dining and shopping in downtown Oakland.