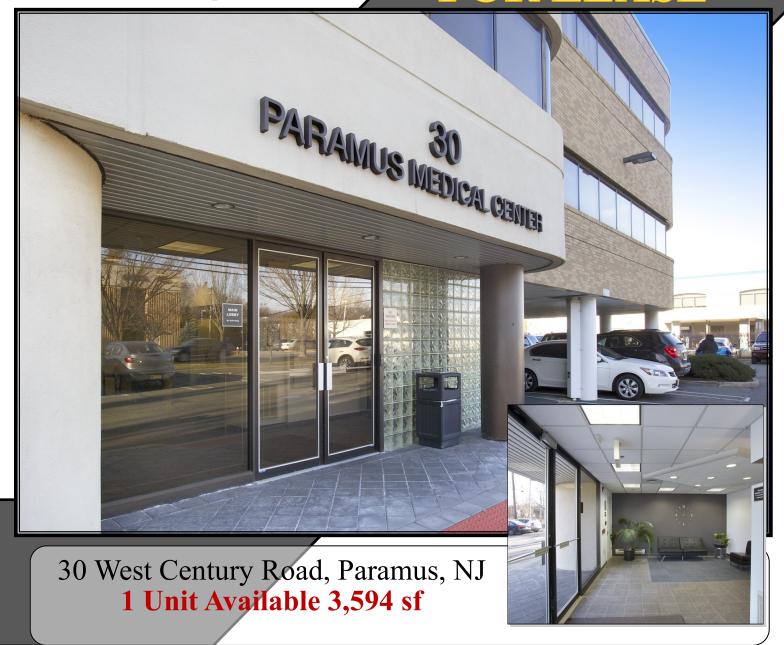

## **Medical Office Space Available**

## **FOR LEASE**

## Features:

- Great parking
- MRI and surgery center in the building
- Updated bathrooms and hallways

## Location:

- Located one mile from the Route 17 and Route 4 interchange
- Central Bergen location between Valley Hospital and HUMC

Glenn B. Dulmage Sr. Vice President 201-291-3587

The information furnished above is from sources deemed to be reliable although such information has not been verified. No guarantee, warranty or representation is made hereby nor is any to be implied as to the accuracy thereof. The above is submitted subject to errors, omissions, change of price, rental or other conditions, prior sale, lease or financing, or withdrawal without notice.