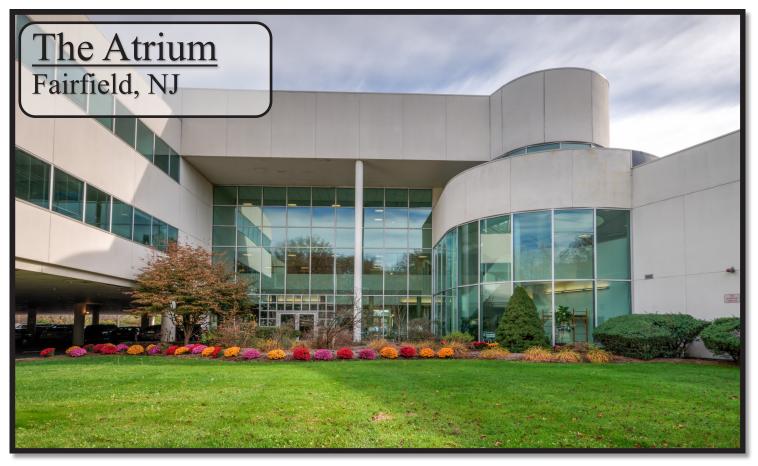

- 93,620 square foot class A office building
- Three elevators including one glass enclosed
- 4/1,000 parking ratio
- Dramatic 2-story atrium
- High speed internet access
- 9' + finished Ceilings
- Superior location at the intersections

of I-80 and Route 46 and Route 23.

- Close to Willowbrook Mall, hotels, retail shops and restaurants.
- Walking distance to bus transportation
- 15 miles due west of Manhattan
- · On-site building manager