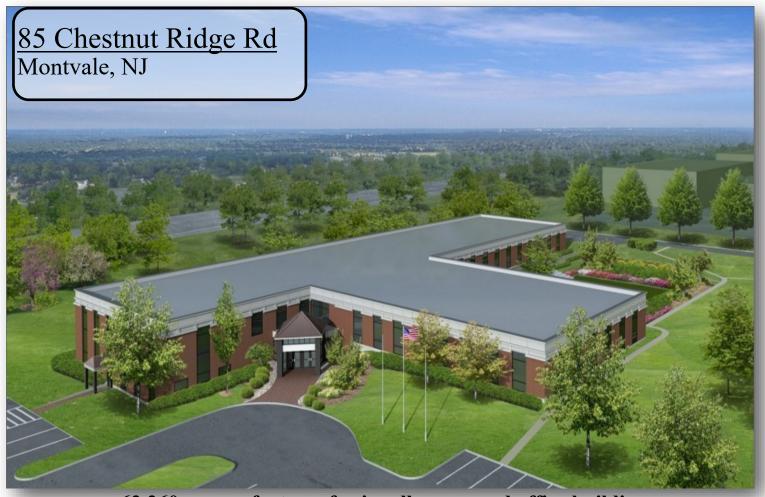

62,260 square foot, professionally managed office building.

Recent Renovations Include: Exterior Façade, Landscaping, Lobby Finishes, Elevator Cabs, HVAC System, Restrooms and Common Areas. Courtyard, Private Patios, and Parking Lot. Storage Available. Monument Signage on Chestnut Ridge Road.