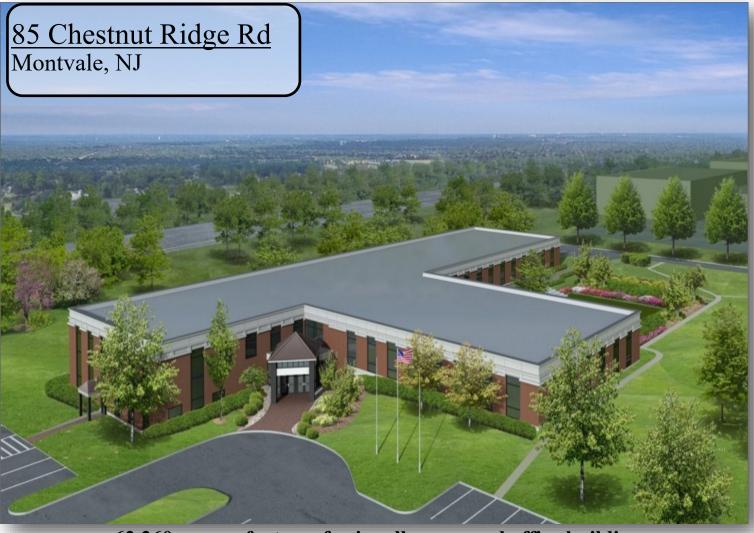

62,260 square foot, professionally managed office building.

Recent Renovations Include: Exterior Façade, Landscaping, Lobby Finishes, Elevator Cabs, HVAC System, Restrooms and Common Areas. Courtyard, Private Patios, and Parking Lot. Storage Available. Monument Signage on Chestnut Ridge Road.