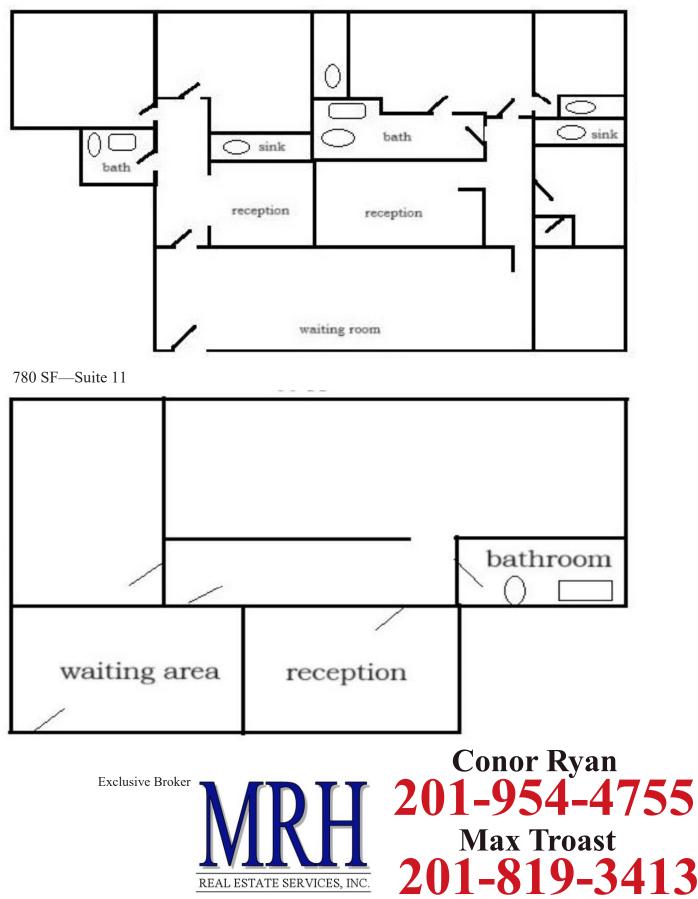

## Office/Medical Space Available 2nd Floor 1,691 SF and 780 SF (Can Be Combined)

Located within half a mile of the Park Ridge Train Station—Pascack Valley Line. 2.5 miles to The Shoppes @ DePiero Farms, including Wegmans, Starbucks, Orangetheory, Chase Bank and more.

## 74 Pascack Road, Park Ridge, NJ

1,691 SF-Suite 9