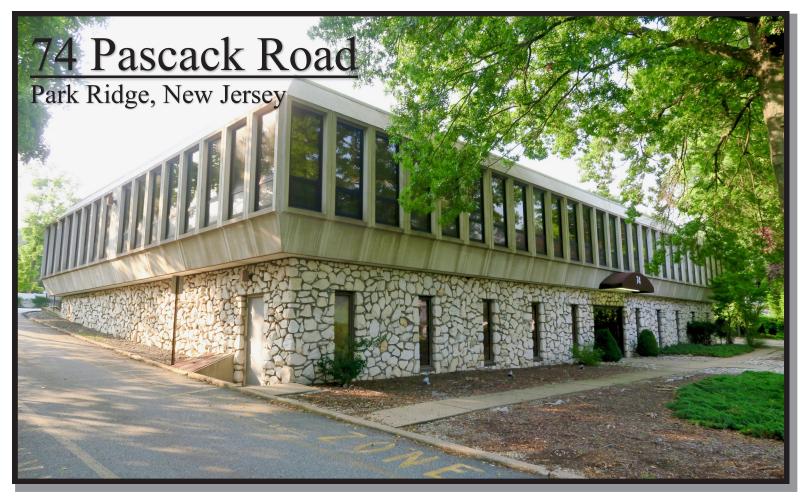

## Office/Medical Space Available 2nd Floor 1,691 SF and 780 SF (Can Be Combined)

Located within half a mile of the Park Ridge Train Station—Pascack Valley Line. 2.5 miles to The Shoppes @ DePiero Farms, including Wegmans, Starbucks, Orangetheory, Chase Bank and more.

## 74 Pascack Road, Park Ridge, NJ

1,691 SF-Suite 9