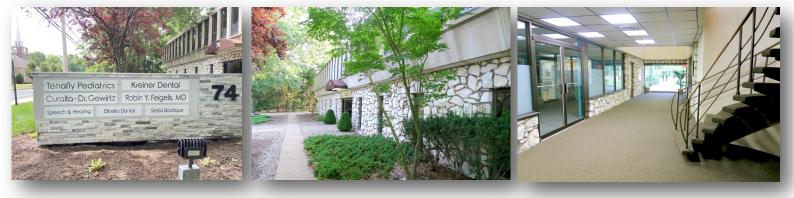

## Office/Medical Space Available 2nd Floor 1,691 SF and 780 SF (Can Be Combined)

Located within half a mile of the Park Ridge Train Station—Pascack Valley Line. 2.5 miles to The Shoppes @ DePiero Farms, including Wegmans, Starbucks, Orangetheory, Chase Bank and more.

## 74 Pascack Road, Park Ridge, NJ

1,691 SF-Suite 9