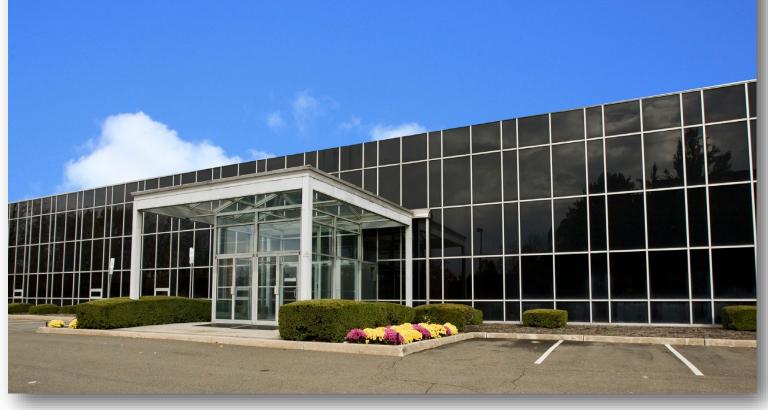

## Atrium (a) Ramsey

535 E. Crescent Ave., Ramsey NJ

## **19,655 Square Feet Available (Div)**

- 74,500 SF, Class B professional office 24/7 access building
- Spectacular office space with open ar- Exterior double doors for loading ea and private offices
- Private entrances
- Private bathrooms