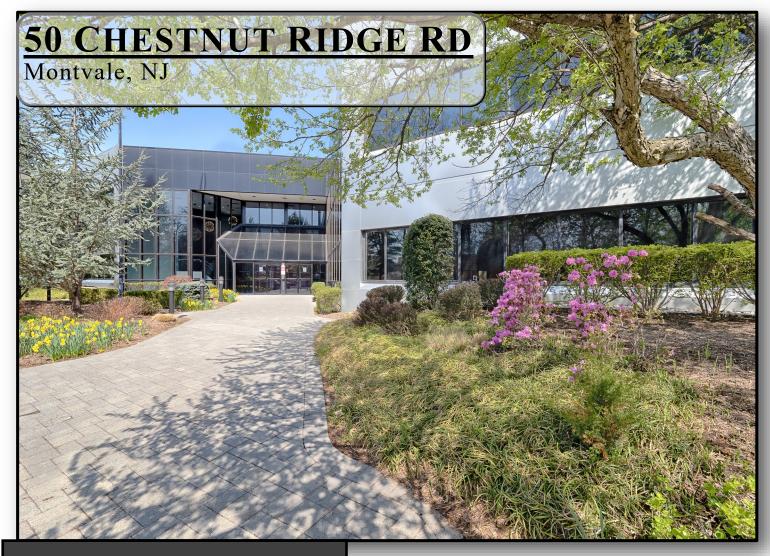

## **Available Space:**

2nd Floor 1,386 SF (Adjacent)

2nd Floor 3,324 SF (Adjacent)

2nd Floor 4,545 SF (Div. to 2,500 SF)

50 Chestnut Ridge Road is a 2-story, 104,000 square foot class "A" energy star rated office building located in Montvale, New Jersey.

New lobby and hallway renovations are recently completed.

Conveniently located just off exit 172 on the Garden State Parkway. Woodcliff Lake Hilton and Park Ridge Marriott Hotel are minutes away as well as The Shoppes at Tices Farm and Life Time Fitness.