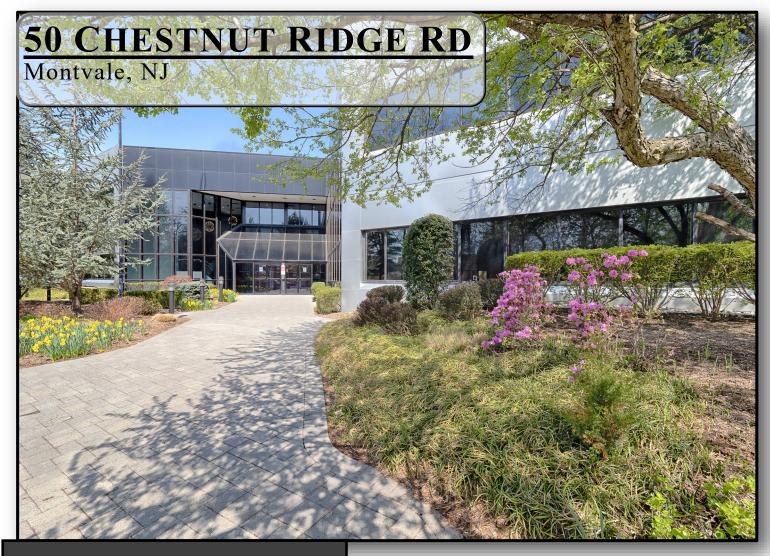

## **Available Space:**

1st Floor 8,061 SF

1st Floor 1,454 SF

2nd Floor 3,324 SF (Adjacent)

2nd Floor 4,545 SF (Div. to 2,500 SF)

50 Chestnut Ridge Road is a 2-story, 104,000 square foot class "A" energy star rated office building located in Montvale, New Jersey.