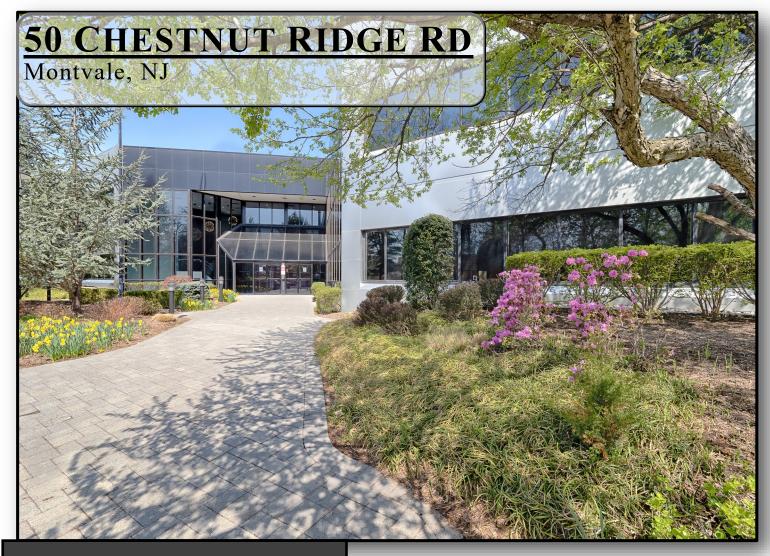

## **Available Space:**

2nd Floor 1,386 SF (Adjacent)

2nd Floor 3,324 SF (Adjacent)

2nd Floor 4,545 SF (Div. to 2,500 SF)

2nd Floor 7,787 SF (Divisible)

50 Chestnut Ridge Road is a 2-story, 104,000 square foot class "A" energy star rated office building located in Montvale, New Jersey.

New lobby and hallway renovations are recently completed.

Conveniently located just off exit 172 on the Garden State Parkway. Woodcliff Lake Hilton and Park Ridge Marriott Hotel are minutes away as well as The Shoppes at Tices Farm and Life Time Fitness.