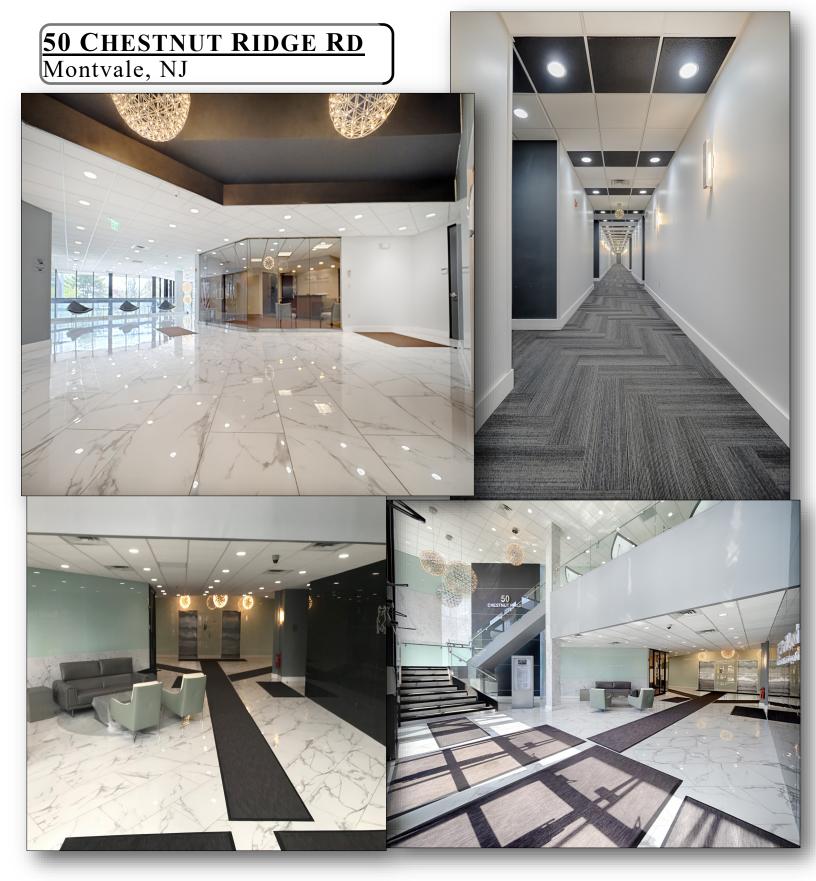

50 Chestnut Ridge Road is a 2-story, 104,000 square foot class "A" energy star rated office building located in Montvale, New Jersey.

New lobby and hallway renovations are recently completed.

Conveniently located just off exit 172 on the Garden State Parkway. Woodcliff Lake Hilton and Park Ridge Marriott Hotel are minutes away as well as The Shoppes at Tices Farm and Life Time Fitness.