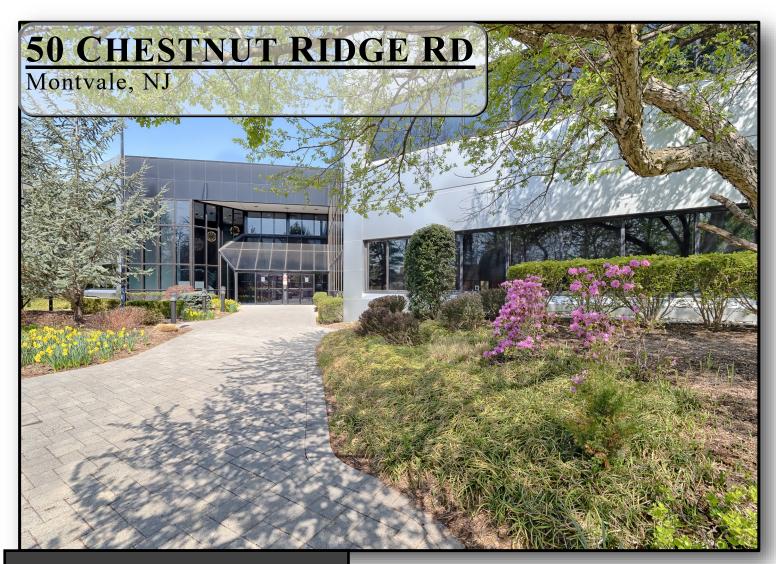

50 Chestnut Ridge Road is a 2-story, 104,000 square foot class "A" energy star rated office building located in Montvale, New Jersey.

New lobby and hallway renovations are recently completed.

Conveniently located just off exit 172 on the Garden State Parkway. Woodcliff Lake Hilton and Park Ridge Marriott Hotel are minutes away as well as The Shoppes at Tices Farm and Life Time Fitness.