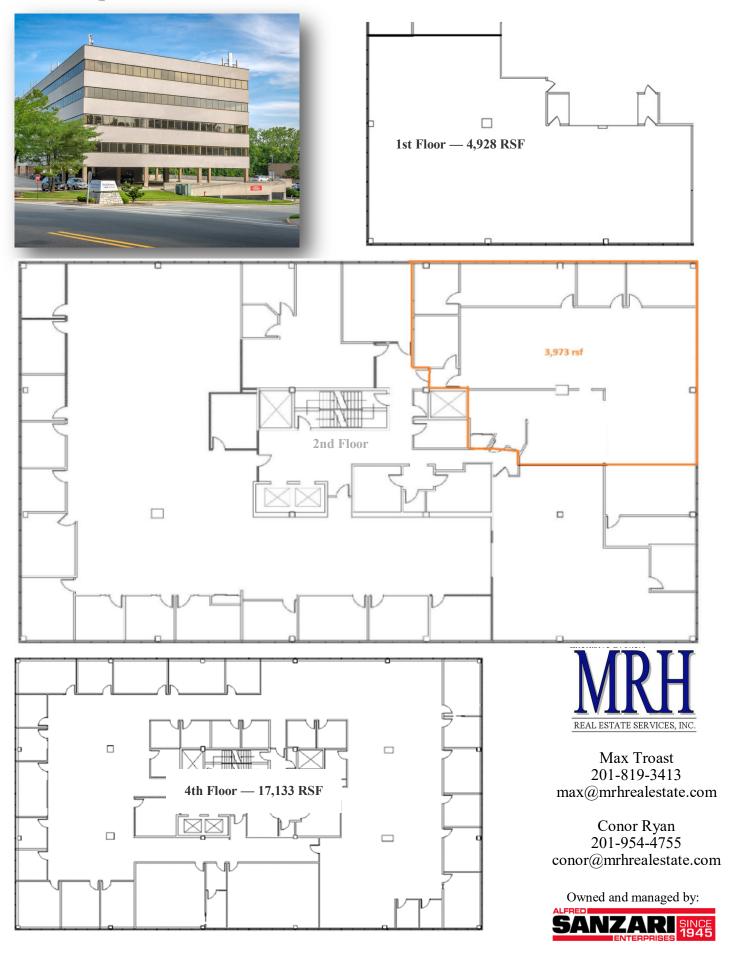

## Office Space Available for Lease 1,580 to 30,525 square feet/divisible

- Class A Ownership.
- \* New Building Installation Available.
- \* Covered Parking.
- \* Minutes to the Garden State Parkway and Routes 80 and 46.
- \* Approximately 15 to 20 minutes to the GWB, NY State Thruway and NJ Turnpike.

## Office Space Available for Lease—475 Market St, Elmwood Park, NJ

The information furnished above is from sources deemed to be reliable although such information has not been verified. No guarantee, warranty or representation is made hereby nor is any to be implied as to the accuracy thereof. The above is submitted subject to errors, omissions, change of price, rental or other conditions, prior sale, lease or financing, or withdrawal without notice