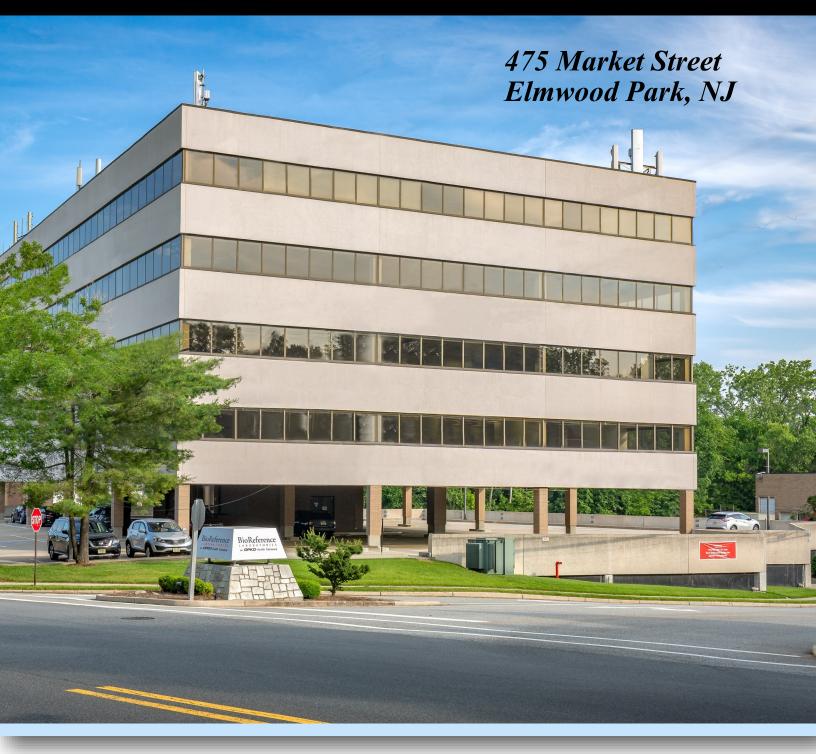

## Office Space Available for Lease 1,580 to 17,133 square feet/divisible

- Class A Ownership.
- \* New Building Installation Available.
- \* Covered Parking.
- \* Minutes to the Garden State Parkway and Routes 80 and 46.
- \* Approximately 15 to 20 minutes to the GWB, NY State Thruway and NJ Turnpike.

## Office Space Available for Lease—475 Market St, Elmwood Park, NJ

The information furnished above is from sources deemed to be reliable although such information has not been verified. No guarantee, warranty or representation is made hereby nor is any to be implied as to the accuracy thereof. The above is submitted subject to errors, omissions, change of price, rental or other conditions, prior sale, lease or financing, or withdrawal without notice.