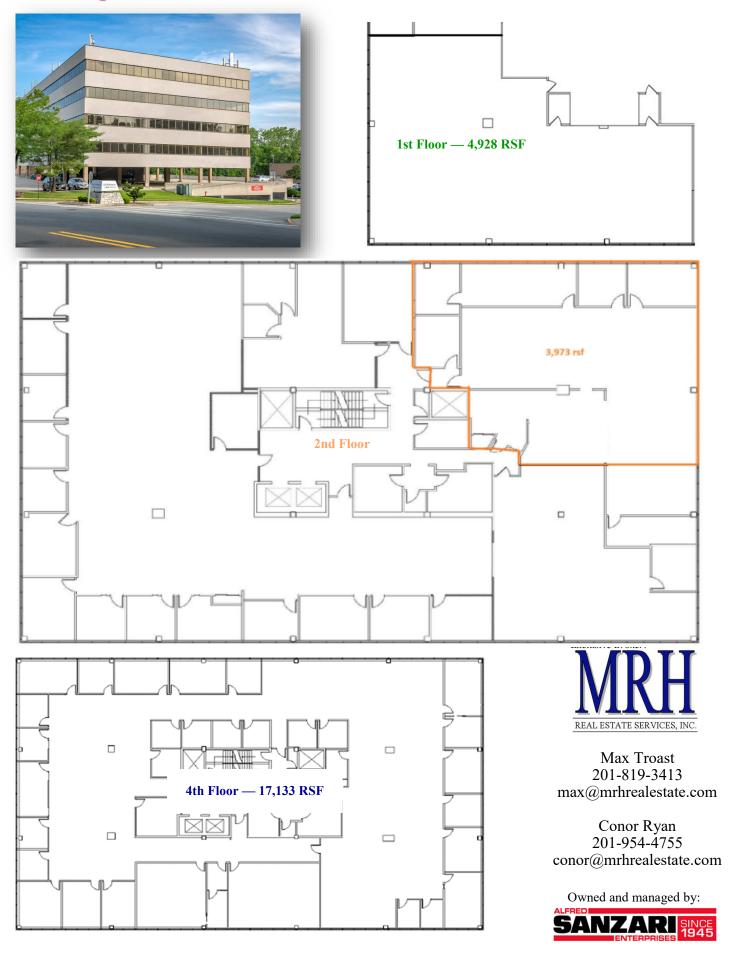

## Office Space Available for Lease 1,580 to 17,133 square feet/divisible

- Class A Ownership.
- \* New Building Installation Available.
- \* Covered Parking.
- \* Minutes to the Garden State Parkway and Routes 80 and 46.
- \* Approximately 15 to 20 minutes to the GWB, NY State Thruway and NJ Turnpike.

## Office Space Available for Lease—475 Market St, Elmwood Park, NJ

The information furnished above is from sources deemed to be reliable although such information has not been verified. No guarantee, warranty or representation is made hereby nor is any to be implied as to the accuracy thereof. The above is submitted subject to errors, omissions, change of price, rental or other conditions, prior sale, lease or financing, or withdrawal without notice.