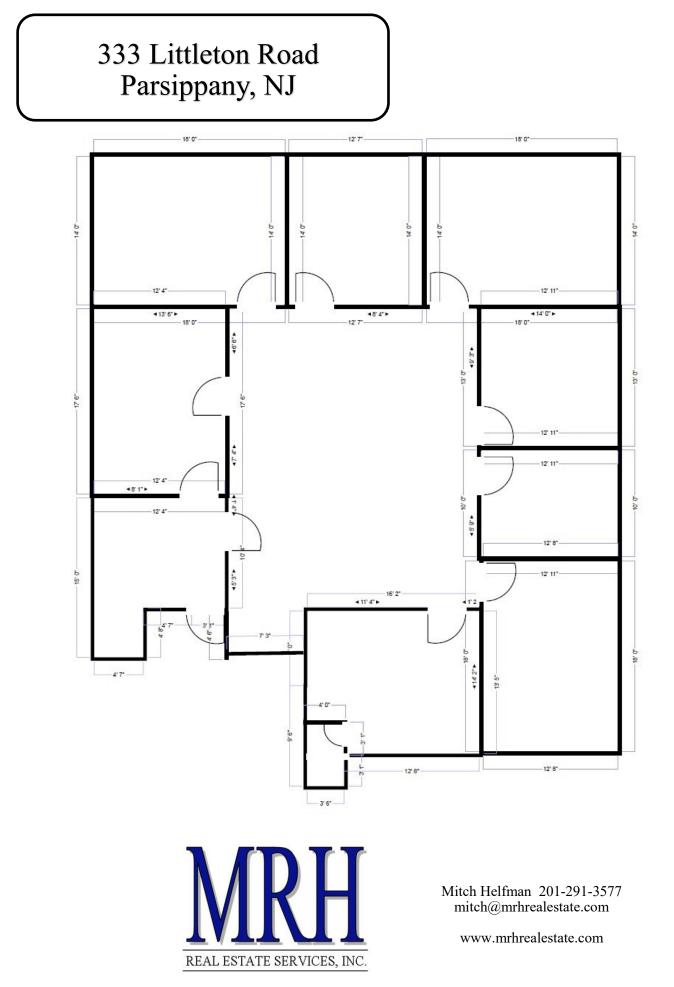

## 2,777 Square Feet Available On The 3rd Floor

Building Improvements Include:

- New Common Areas
- New HVAC Units
- Landscaping

- New Bathrooms
- New LED Lights
- New Parking Lot
- New Façade

Conveniently located just off Route 46 and within minutes of Routes 80, 202 & 287. Restaurants, banks, hotels and shopping nearby.