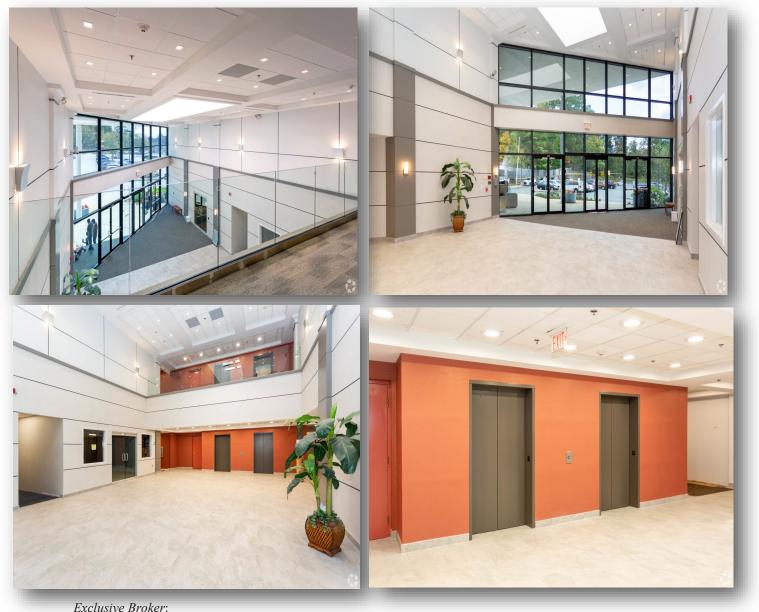

#### <u>For Lease</u> 65,000 SF Professional Office Building

- New Medical / Office Installations Available
- Rte. 10 Monument Signage Available
- Common Area Renovations Complete
- Exterior Renovations Complete
- New Rooftop HVAC Installed
- Close To Routes 46, 80, 280 & 287 And Minutes From Morristown
- Minutes To The Morris Plains Train station