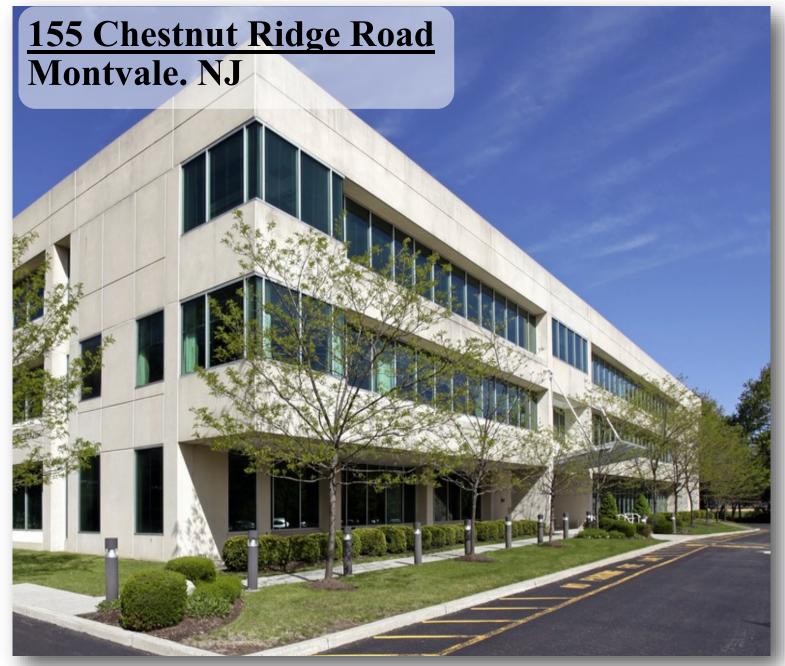

## 155 Chestnut Ridge Road Montvale. NJ

The Fire and Oak, Bellissimo's, Aldo & Gianni's, The Hearth & Tap and the Park Restaurant are just a few of the local area restaurants. Chase, Bank of America and TD Bank have locations on Chestnut Ridge Road.