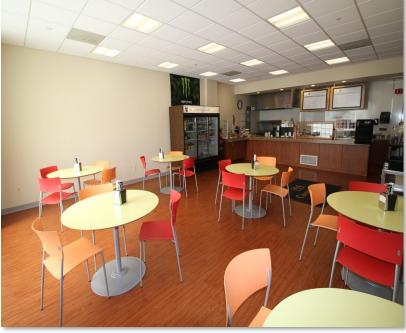

## **Professional Office Space Available for Lease**

LL: 5,005 sf and 3,238 sf 1st Floor: 25,995 sf (div)

- New Shared Conference Facility
- Break Room with Wifi
- Shared Full Service Building Café
- Prominent Lobby Entrance
- Prestigious Corporate Neighborhood
- · Abundant Parking
- On-Site Property Manager.