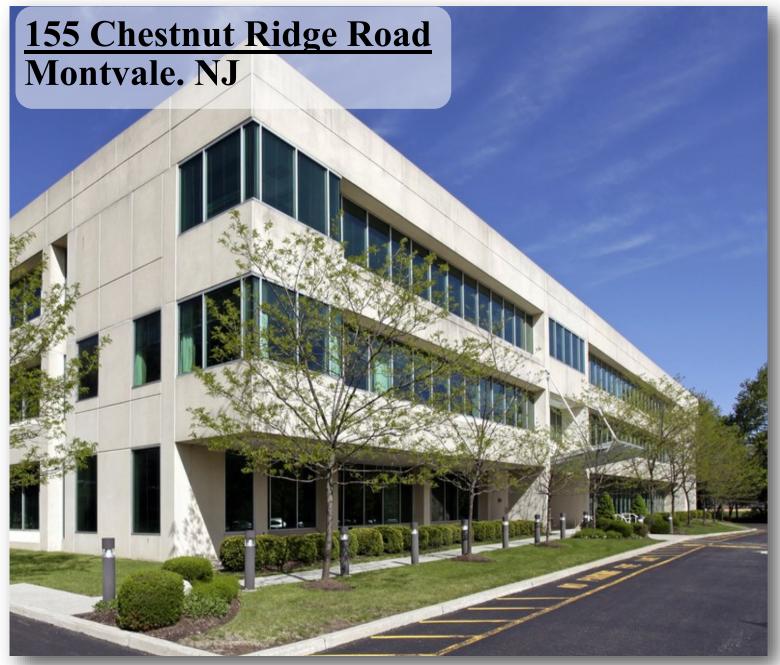

## 155 Chestnut Ridge Road Montvale. NJ

The Fire and Oak, Bellissimo's, Aldo & Gianni's, The Hearth & Tap and the Park Restaurant are just a few of the local area restaurants. Chase, Bank of America and TD Bank have locations on Chestnut Ridge Road.

Easy access to the Garden State Parkway and I-287. Additional proximity to the New York State Thruway, Palisades Interstate Parkway and Tappan Zee Bridge make this northern New Jersey office building a desirable and prestigious location.