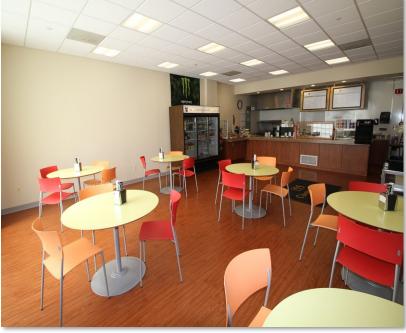

## **Professional Office Space Available for Lease**

LL: 5,005 sf 1st Floor: 25,995 sf (div)

- New Shared Conference Facility
- Break Room with Wifi
- Shared Full Service Building Café
- Prominent Lobby Entrance
- Prestigious Corporate Neighborhood
- · Abundant Parking
- On-Site Property Manager.