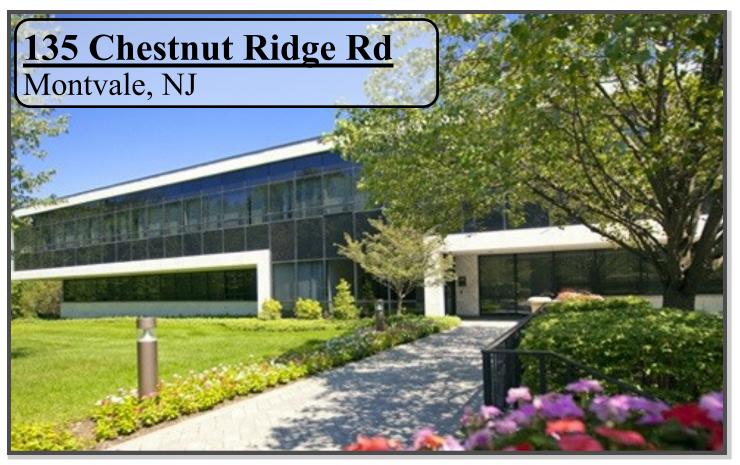

## Professional Office / Medical Space Available/Divisible

Space Available: 1st Fl 7,735 (Div to 1,454 sf) and 2nd Fl 7,651 sf (Div to 3,000 sf).

- New Shared Conference Facility
- Break Room with Wi-Fi
- Shared Full Service Building Café
- Prestigious Corporate Neighborhood
- Prominent Lobby Entrance
- Abundant Parking
- On-Site Property Manager.

Easy access to the Garden State Parkway and I-287. Additional proximity to the New York State Thruway, Palisades Interstate Parkway and Tappan Zee Bridge make this northern New Jersey office building a desirable and prestigious location.