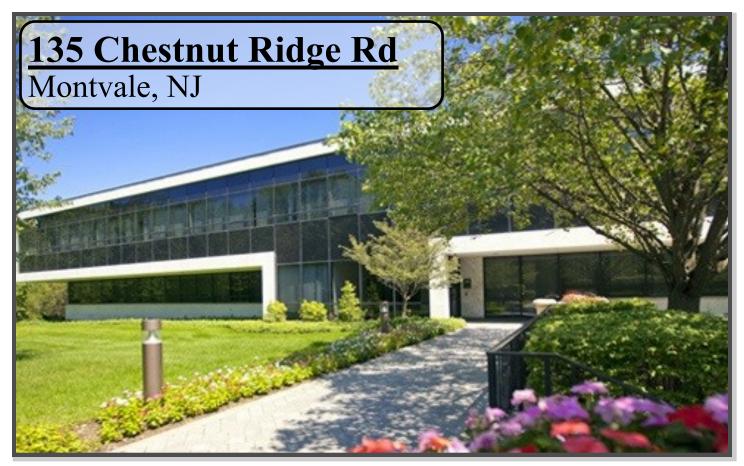

## **Professional Office / Medical Space Available/Divisible** Space Available: 1st Fl 7,735 (Medical / Div to 1,454 sf) 2nd Fl 1,266 sf and 4,651 sf

- New Shared Conference Facility
- Break Room with Wi-Fi
- Shared Full Service Building Café
- Prestigious Corporate Neighborhood
- Prominent Lobby Entrance
- Abundant Parking
- On-Site Property Manager.

Easy access to the Garden State Parkway and I-287. Additional proximity to the New York State Thruway, Palisades Interstate Parkway and Tappan Zee Bridge make this northern New Jersey office building a desirable and prestigious location.