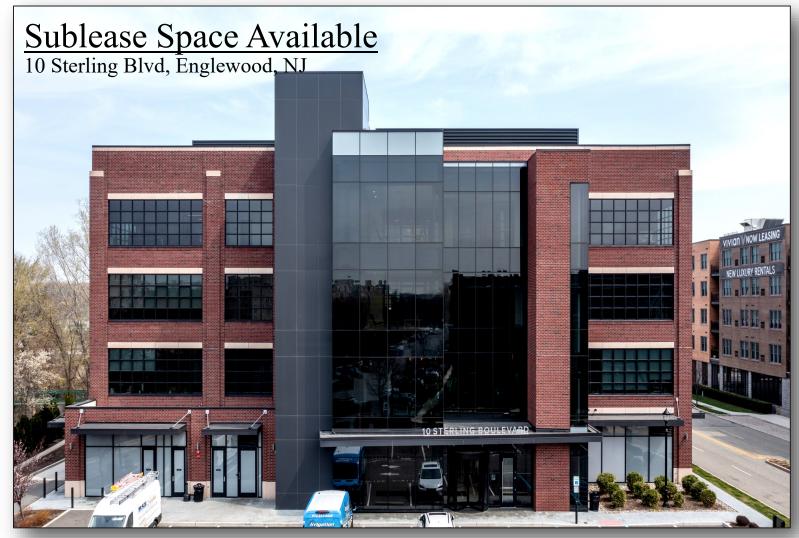

10 Sterling Blvd Englewood, NJ

Sublease Space Available: 3rd Floor 7,572 SF thru 5/2029 3rd Floor 2,888 SF thru 5/2032

Can be combined for a full floor.

Modern 46,500 square foot class A office/retail building.

## Spaces can be combined for a full floor.

Modern 46,500 square foot class A office/retail building built in 2016.

High end furniture available.

On-site ownership

Panera Bread located in the retail portion.