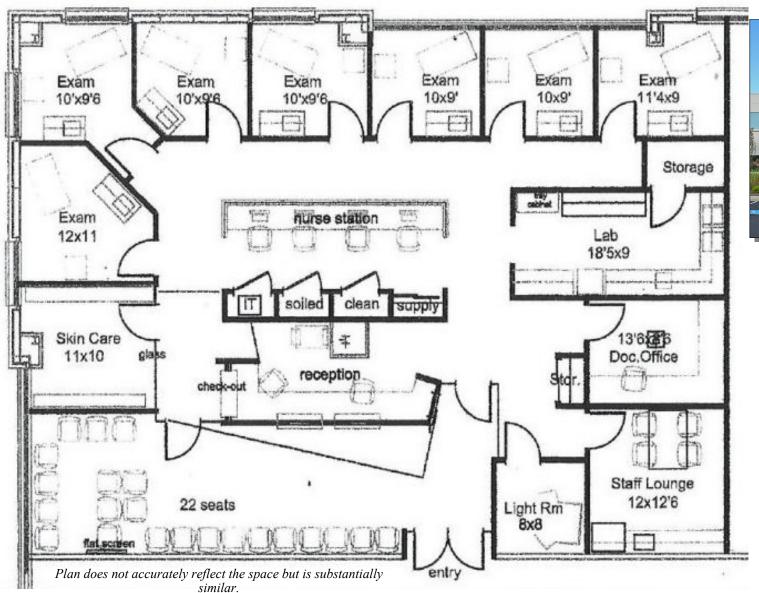

## FOR SALE/LEASE

MRH Real Estate Services, Inc., is pleased to present Suite 322, a 3,180 rentable square foot condominium within Pond View Professional Plaza, building 300.

5 minutes to CentraState Medical Center.