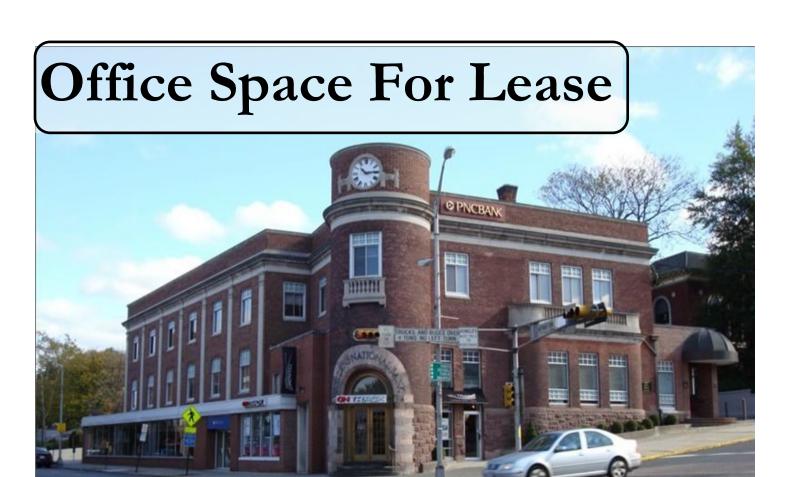

## One Engle Street, Englewood, NJ

## Last Unit Available — 3,815 SF

Located in downtown Englewood New Jersey. Walking distance to Baumgarts Café, Starbucks, Ben & Jerry's and the Bergen Performing Art Center.

NJ Transit bus stops nearby Parking available.