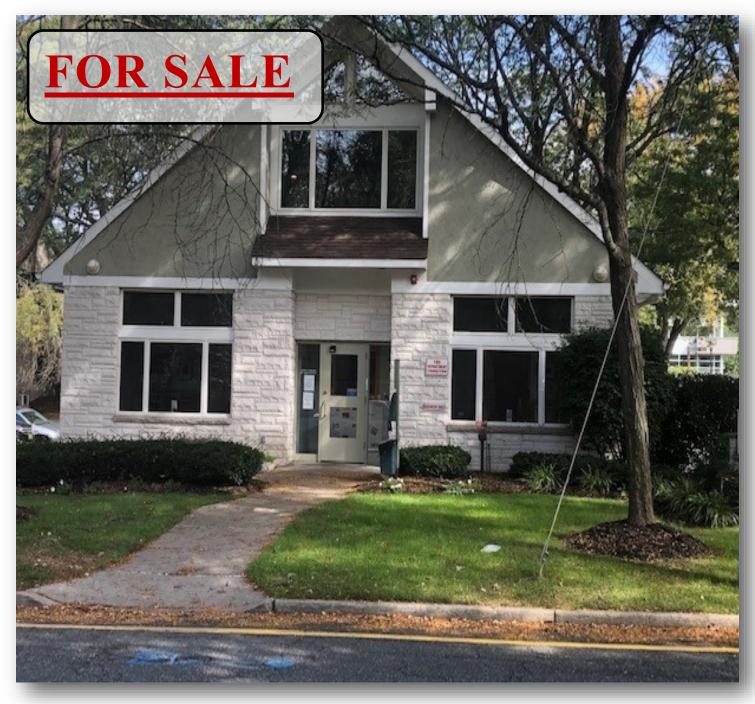

## **Great Local Investment**

## **39 Spring Street, Cresskill, NJ**

## 2,852 square feet on .23 acres

Long Term (NNN) Lease in place until 2027

Mitchell H. Helfman 201-291-3577 mitch@mrhrealestate.com www.mrhrealestate.com

The information furnished above is from sources deemed to be reliable although such information has not been verified. No guarantee, warranty or representation is made hereby nor is any to be implied as to the accuracy thereof. The above is submitted subject to errors, omissions, change of price, rental or other conditions, prior sale, lease or financing, or withdrawal without notice.