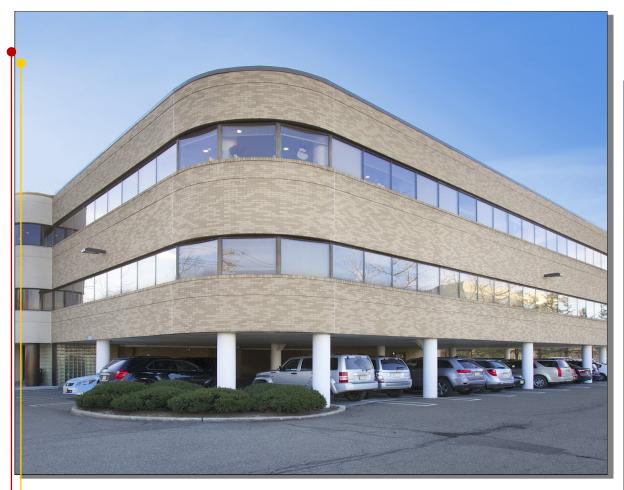

## Paramus Medical Center

30 West Century Road, Paramus, NJ 07652

Glenn B. Dulmage Senior Vice President MRH Real Estate Services, Inc. 72 Essex Street Lodi, NJ 07644 P: 201-291-3587 glenn@mrhrealestate.com

## FOR SALE

MRH Real Estate Services, Inc., is pleased to present the opportunity to acquire 30 West Century Road, Paramus, NJ. A 33,755 rentable square foot office medical building.

## **Investment Highlights:**

- Stable investment income.
- 33,755 square foot building consisting of three floors of office space.
- 100% leased to 10 medical tenants.
- Potential upside due to mostly below market rental rate.
- Very tight pre-existing medical office space market.
- Diverse tenant mix.
- 4.2 cars per /1,000 square feet parking. 141 parking spaces.