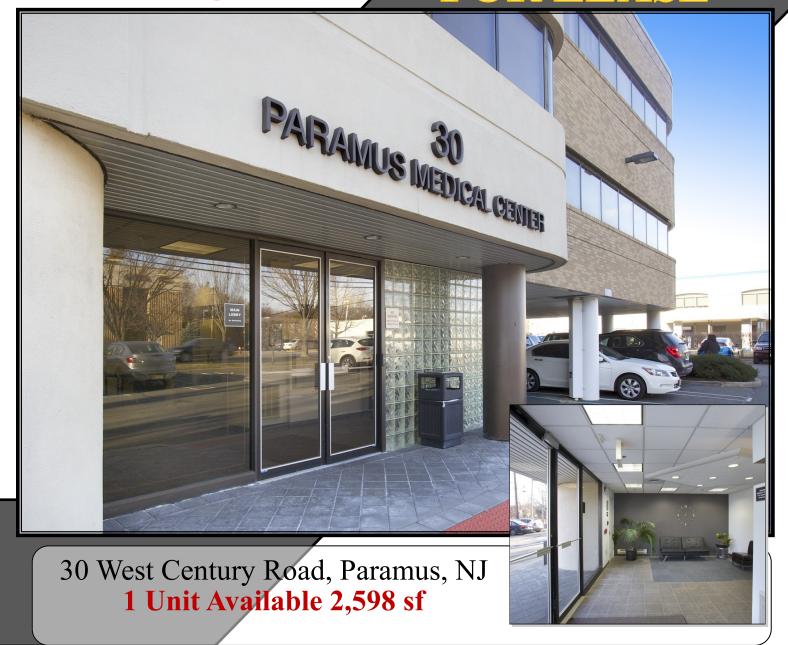

## **Medical Office Space Available**

## **FOR LEASE**

## Features:

- Great parking
- MRI and surgery center in the building
- Updated bathrooms and hallways

## Location:

- Located one mile from the Route 17 and Route 4 interchange
- Central Bergen location between Valley Hospital and HUMC

Glenn B. Dulmage Sr. Vice President 201-291-3587

The information furnished above is from sources deemed to be reliable although such information has not been verified. No guarantee, warranty or representation is made hereby nor is any to be implied as to the accuracy thereof. The above is submitted subject to errors, omissions, change of price, rental or other conditions, prior sale, lease or financing, or withdrawal without notice.