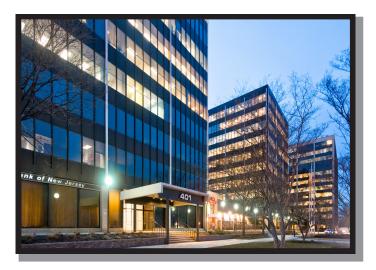

Continental Plaza recently completed a \$16.5M renovation restoring its status as a premier landmark Class-A office complex in the heart of Bergen County. Its location, near major highways, midtown Manhattan, airports, train and bus stations and shopping centers is unmatched. Continental Plaza is a high-rise mixed-use complex that offers spectacular 360 degree views of Manhattan and New Jersey.

Renovations at Continental Plaza include the 401 & 411 lobbies, upper lobby landings, and elevators, including new touch screen directories. In addition, over \$5M of new HVAC equipment and lighting was recently installed throughout the complex. The Continental Café was recently leased to Café Amore; a coffee/juice bar which is now open on the main concourse as well as a grab-n-go in the lower level of the 433 building.