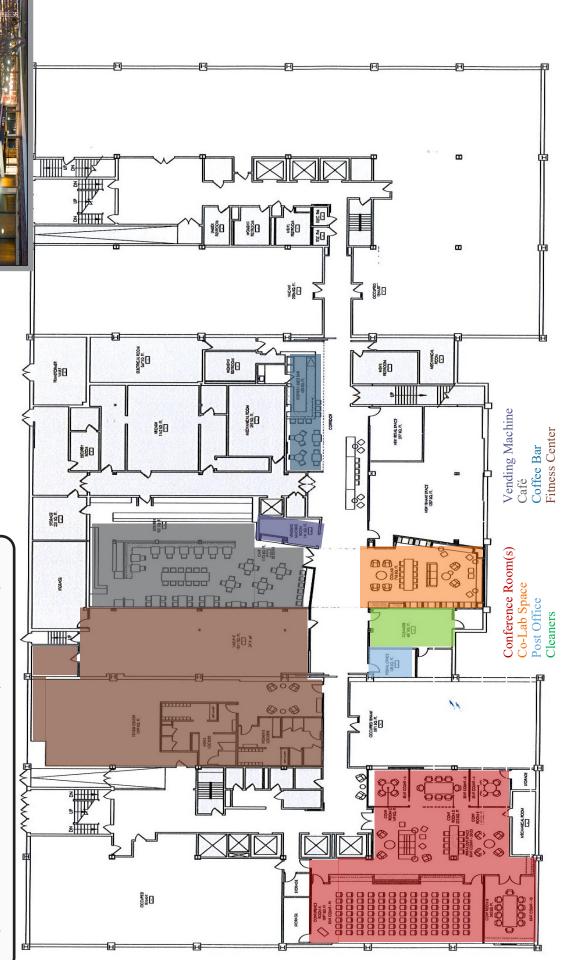

Continental Plaza is a superbly located and technology rich economical alternative high-rise to office space in midtown Manhattan. The capital improvement program at Continental Plaza includes an extensively remodeled Concourse Level; featuring a Conference Center with 4 private meeting rooms, a 90-person meeting center, and a collaborative workspace; the new Health & Wellness Center featuring new "spa" bathrooms, physical therapy treatment rooms, training rooms and fitness center with Keiser Fitness equipment, the Co-Lab space and Private Dining Rooms that provide tenants a place to meet, work, eat and create; Outdoor seating areas featuring WIFI access provide tenants a place to work, relax and enjoy the outdoors. Continental Plaza is serviced by Cablevision, FIOS, Lightpath and a variety of redundant telecommunications/fiber carriers that will keep your business connected at the fastest speed. All tenants spaces will feature maintenance-free LED lighting and modern environmental and temperature control systems. The complex is protected by 24-hour security guard coverage with security desks in both the 401 and 433 lobbies. The complex has a US postal office, dry cleaners, ATM, a branch bank and garage parking for over 2,200 cars. On-site basement storage is also available to tenants.

## **Complex Amenities:**

- Café
- Grab-N-Go
- Conference Center & Meeting Rooms
- Lounge With WIFI
- Health Center With Spa
- Fitness Center
- 24-Hr Security Guard Coverage
- Covered Executive Parking