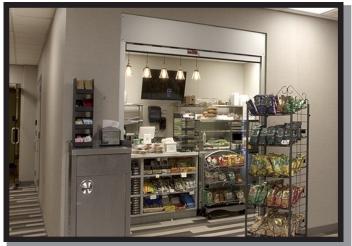

Renovations at Continental Plaza include the 401 & 411 lobbies, upper lobby landings, and elevators, including new touch screen directories. In addition, over \$5M of new HVAC equipment and lighting was recently installed throughout the complex. The Continental Café was recently leased to Café Amore; a coffee/juice bar which is now open on the main concourse as well as a grab-n-go in the lower level of the 433 building.

## **Complex Amenities:**

- Café
- Grab-N-Go
- Conference Center & Meeting Rooms
- Lounge With WIFI
- Health Center With Spa
- Fitness Center
- 24-Hr Security Guard Coverage
- Covered Executive Parking