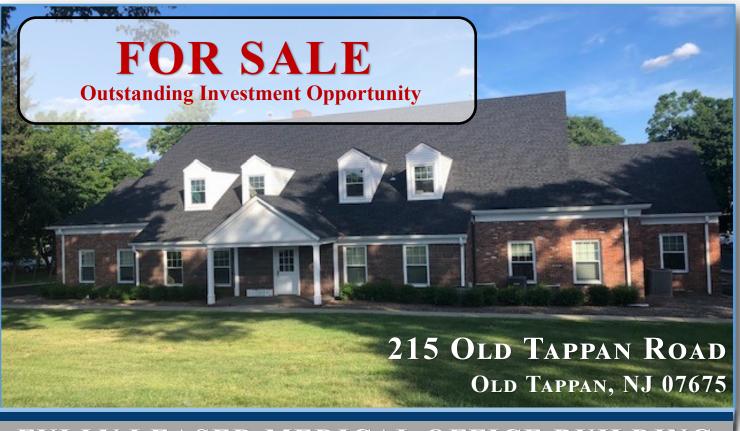

## FULLY LEASED MEDICAL OFFICE BUILDING

**Building Size 10,650 Square Feet** 

Potential First Floor Space Available for NEW Owner.

**Elevator Building with Abundant Parking** 

12,000 +/- Average Daily Car Count