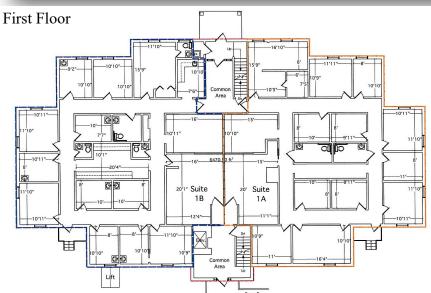

## FULLY LEASED MEDICAL OFFICE BUILDING

**Building Size 10,650 Square Feet** 

Potential First Floor Space Available for NEW Owner.

**Elevator Building with Abundant Parking** 

12,000 +/- Average Daily Car Count

Exclusive Broker

Mitchell H. Helfman, Vice President 201-291-3577 mitch@mrhrealestate.com

Potential First Floor Space Available for NEW Owner.

Lower Level: Storage Space or Can Built Out.

**Elevator or Exterior Scissor Lift Access.** 