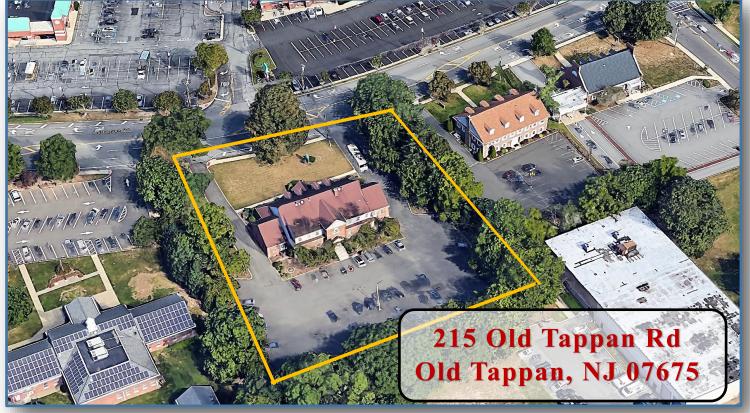

## FULLY LEASED MEDICAL OFFICE BUILDING

**Building Size 10,650 Square Feet** 

Potential First Floor Space Available for NEW Owner.

**Elevator Building with Abundant Parking** 

12,000 +/- Average Daily Car Count

Handicap Accessible Ramp.

Close to shopping, banking and over 225 newly built residential units.

Mitchell H. Helfman, Vice President 201-291-3577

mitch@mrhrealestate.com

The information furnished above is from sources deemed to be reliable although such information has not been verified. No guarantee, warranty or representation is made hereby nor is any to be implied as to the accuracy thereof. The above is submitted subject to errors, omissions, change of price, rental or other conditions, prior sale, lease or financing, or withdrawal without notice.